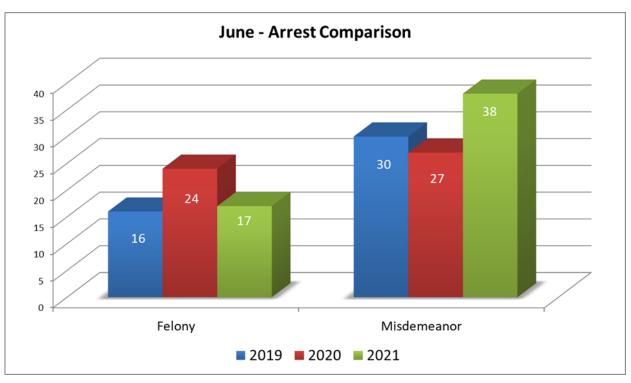

#### **ARRESTS**

|                      | June<br>2019 | June<br>2020 | Percent<br>of Change<br>19/20 | June<br>2021 | Percent<br>of Change<br>20/21 |  |
|----------------------|--------------|--------------|-------------------------------|--------------|-------------------------------|--|
|                      |              | Arrests      |                               |              |                               |  |
| Felony               | 16           | 24           | 50%                           | 17           | -29%                          |  |
| Health & Safety Code | 0            | 0            | 0%                            | 2            | 200%                          |  |
| Penal Code           | 16           | 22           | 38%                           | 14           | -36%                          |  |
| Vehicle Code         | 0            | 2            | 200%                          | 1            | -50%                          |  |
| Misdemeanor          | 30           | 27           | -10%                          | 38           | 41%                           |  |
| Health & Safety Code | 11           | 2            | -82%                          | 8            | 300%                          |  |
| Penal Code           | 13           | 15           | 15%                           | 19           | 27%                           |  |
| Vehicle Code         | 6            | 10           | 67%                           | 11           | 10%                           |  |