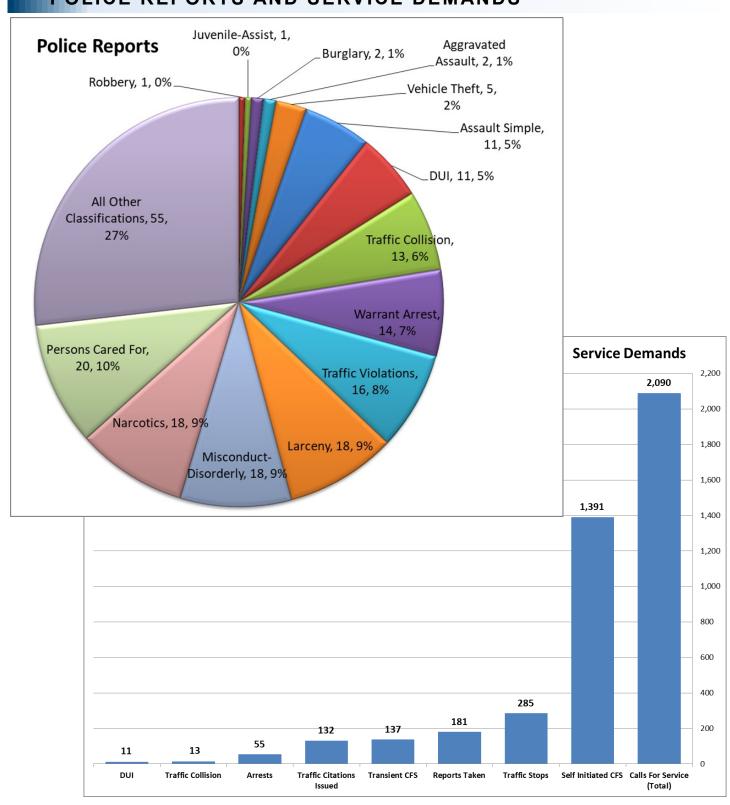

#### POLICE REPORTS AND SERVICE DEMANDS

## PART ONE CRIMES (UCR)

| 2021         | Jan | Feb | Mar | Apr | May | Jun | Jul | Aug | Sep | Oct | Nov | Dec | YTD<br>2021 |
|--------------|-----|-----|-----|-----|-----|-----|-----|-----|-----|-----|-----|-----|-------------|
| Homicide     | 0   | 0   | 0   | 0   | 0   | 0   |     |     |     |     |     |     | 0           |
| Rape         | 0   | 0   | 1   | 0   | 1   | 0   |     |     |     |     |     |     | 2           |
| Robbery      | 0   | 0   | 1   | 0   | 1   | 1   |     |     |     |     |     |     | 3           |
| Agg. Assault | 3   | 4   | 3   | 1   | 5   | 2   |     |     |     |     |     |     | 18          |
| Burglary     | 1   | 1   | 7   | 2   | 0   | 2   |     |     |     |     |     |     | 13          |
| Larceny      | 13  | 20  | 17  | 9   | 8   | 18  |     |     |     |     |     |     | 85          |
| Veh. Theft   | 6   | 0   | 1   | 0   | 0   | 1   |     |     |     |     |     |     | 8           |
| Arson        | 0   | 0   | 0   | 2   | 1   | 0   |     |     |     |     |     |     | 3           |
| TOTAL        | 23  | 25  | 30  | 14  | 16  | 24  | 0   | 0   | 0   | 0   | 0   | 0   | 132         |

#### **ARRESTS**

|                      | June<br>2019 | June<br>2020 | Percent<br>of Change<br>19/20 | June<br>2021 | Percent<br>of Change<br>20/21 |  |
|----------------------|--------------|--------------|-------------------------------|--------------|-------------------------------|--|
|                      |              | Arrests      |                               |              |                               |  |
| Felony               | 16           | 24           | 50%                           | 17           | -29%                          |  |
| Health & Safety Code | 0            | 0            | 0%                            | 2            | 200%                          |  |
| Penal Code           | 16           | 22           | 38%                           | 14           | -36%                          |  |
| Vehicle Code         | 0            | 2            | 200%                          | 1            | -50%                          |  |
| Misdemeanor          | 30           | 27           | -10%                          | 38           | 41%                           |  |
| Health & Safety Code | 11           | 2            | -82%                          | 8            | 300%                          |  |
| Penal Code           | 13           | 15           | 15%                           | 19           | 27%                           |  |
| Vehicle Code         | 6            | 10           | 67%                           | 11           | 10%                           |  |

#### TRAFFIC

|                   | June<br>2019 | June<br>2020<br>Traffic | Percent<br>of Change<br>19/20 | June<br>2021 | Percent<br>of Change<br>20/21 |
|-------------------|--------------|-------------------------|-------------------------------|--------------|-------------------------------|
| Citations         | 73           | 143                     | 96%                           | 132          | -8%                           |
| Traffic Stops     | 134          | 228                     | 70%                           | 285          | 25%                           |
| DUI               | 7            | 8                       | 14%                           | 11           | 38%                           |
| Traffic Collision | 8            | 16                      | 100%                          | 13           | -19%                          |

#### DISPATCH

|                         | June<br>2019 | June<br>2020 | Percent<br>of Change<br>19/20 | June<br>2021 | Percent<br>of Change<br>20/21 |
|-------------------------|--------------|--------------|-------------------------------|--------------|-------------------------------|
|                         |              | Dispatch     |                               |              |                               |
| Calls for Service (CFS) | 1,559        | 1,941        | 25%                           | 2,090        | 8%                            |
| Transient Related       | 103          | 153          | 49%                           | 137          | -10%                          |
| CFS Average 24 hr.      | 53           | 66           | 25%                           | 71           | 8%                            |
| Priority 1              |              |              |                               |              |                               |
| Response Time           | 5:00         | 4:00         | 1:00                          | 4:35         | 0:35                          |

### REPORTS

|                 | June<br>2019 | June<br>2020 | Percent<br>of Change<br>19/20 | June<br>2021 | Percent<br>of Change<br>20/21 |  |  |
|-----------------|--------------|--------------|-------------------------------|--------------|-------------------------------|--|--|
| Reports         |              |              |                               |              |                               |  |  |
| General Crime   | 152          | 162          | 7%                            | 181          | 12%                           |  |  |
| 5150 W.I.       | 11           | 7            | -36%                          | 10           | 43%                           |  |  |
| Field Interview | 10           | 5            | -50%                          | 1            | -80%                          |  |  |